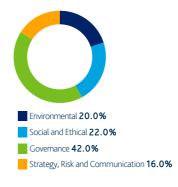

# **Engagement by theme**

Over the last quarter we engaged with 60 companies held in the Worcestershire Pension Fund portfolios on a range of 202 environmental, social and governance issues and objectives.

#### **Environmental**

Environmental topics featured in 30.2% of our engagements over the last quarter.

Forestry and Land Use 1.6%

Pollution and Waste Management 3.3%

Supply Chain Management 1.6%

#### Social and Ethical

Social and Ethical topics featured in 22.8% of our engagements over the last quarter.

Diversity 19.6% Human Capital Management 21.7%

Human Rights 47.8%

### Governance

Governance topics featured in 34.2% of our engagements over the last quarter.

■ Board Diversity, Skills and Experience 34.8%

Board Independence 17.4%

Executive Remuneration 36.2%

Shareholder Protection and Rights 8.7%

## Strategy, Risk and Communication

Strategy, Risk and Communication topics featured in

Audit and Accounting 15.4%

Business Strategy 23.1%

Cyber Security 3.8%

Integrated Reporting and Other Disclosure 26.9%