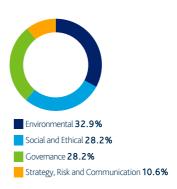

#### **Environmental**

Environmental topics featured in 30.2% of our engagements over the last quarter.

Forestry and Land Use 1.6%

Pollution and Waste Management 3.3%

Supply Chain Management 1.6%