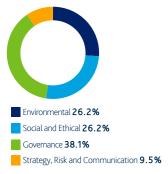

#### Social and Ethical

Social and Ethical topics featured in 22.8% of our engagements over the last quarter.

Diversity 19.6% Human Capital Management 21.7%

Human Rights 47.8%